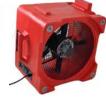

## **AirWave**

This new axial fan provides 3000 CFM with 1/4 HP 2 speed, 2.2 amp motor. Rugged molded polyethlene housing operates in four drying positions and can also be stacked four units high for storage. Optional four heavy duty casters are available. Includes built-in GFCI protection.

For optimum drying, direct the airflow where you want it.

Stack up to four units for downdrafting and mobility.

Connect up to 6 units on a single 15-amp circuit.

Built-in GFCI protection.