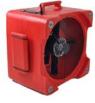

## **AirWave**

This new axial fan provides 3000 CFM with 1/4 HP 2 speed, 2.2 amp motor. Rugged molded polyethlene housing operates in four drying positions and can also be stacked four units high for storage. Optional four heavy duty casters are available. Includes built-in GFCI protection.

## **Technical Specifications:**

Product Code: B200741 Model number: F1700 Motor 1/4HP Speeds 2 CFM 3000

Housing Rotational molded

polyethylene

Fan blades (6) 16.5"

Dimension 27"W x 18"L x 24.5H

Weight 51lbs.
Warranty One year