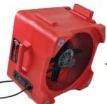

## **AirWave**

This new axial fan provides 3000 CFM with 1/4 HP 2 speed, 2.2 amp motor. Rugged molded polyethlene housing operates in four drying positions and can also be stacked four units high for storage. Optional four heavy duty casters are available. Includes built-in GFCI protection.

## **Technical Specifications:**

Product Code: B200741 Model number: F1700 Motor 1/4HP Speeds 2 CFM 3000

Housing Rotational molded

polyethylene

Fan blades (6) 16.5"

Dimension 27"W x 18"L x 24.5H

Weight 51lbs.
Warranty One year